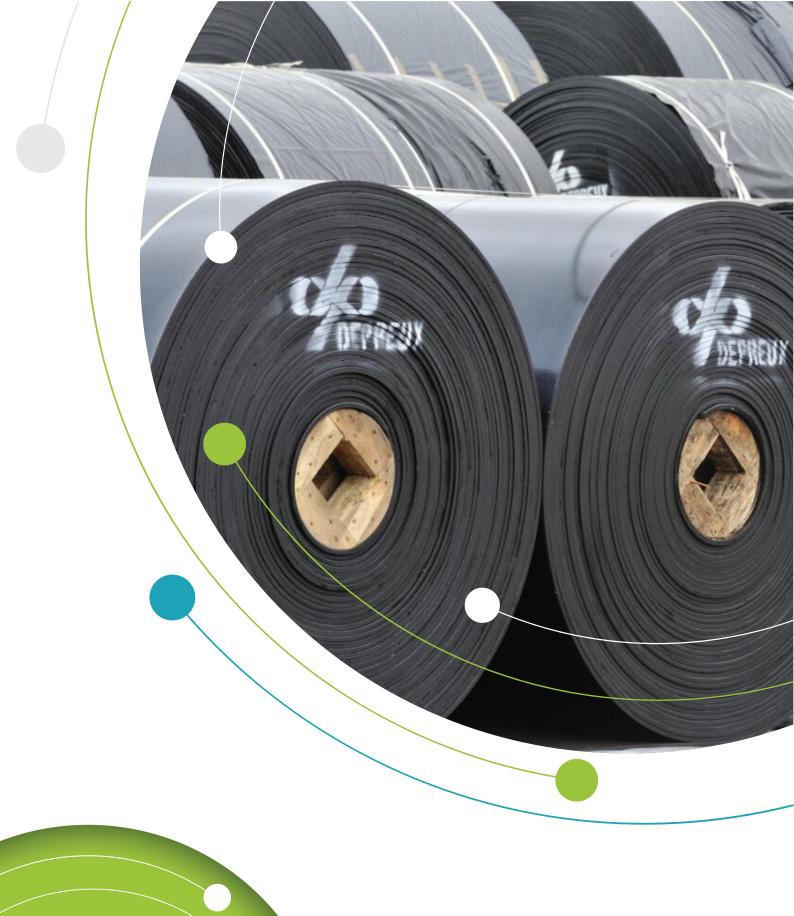

**BACH TUNG**JOINT STOCK COMPANY

PROFILE



# **LEGAL INFORMATION.**

TRADING NAME: CÔNG TY CỔ PHẦN BÁCH TÙNG

INTERNATIONAL TRADING NAME: BACH TUNG JOINT STOCK COMPANY

**ABBREVIATIONS: BT JSC** 

NO. OF BUSINESS REGISTRATION LICENSE: 3700896348

LEGAL REPRESENTATIVE: Ms NGUYEN LY THUC DOAN

HEADQUARTER: 302/1 Quarter 1A, An Phu Residential Area, An Phu Ward,

Thuan An



# **OPEN LETTER.**

#### **Dear Customers, Partners**

First of all, Bach Tung Joint Stock Company would like to sincerely send our best wishes on health, happiness and success. We would like to express our sincere thanks for the interest and trust of our customers and partners to the products and services of the company. Born and developed when the context of Vietnam economy is moving positively with many

Born and d