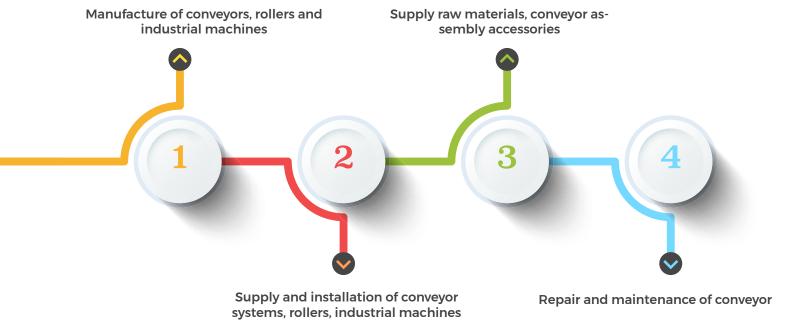

# **About Us**

Bach Tung Joint Stock Company was established in 1998. Through 20 years of establishment and development, the company is one of the leading enterprises specializing in manufacturing and supplying rubber conveyor belt, PVC, equipment, along with the best services, for the industry at home and abroad.

With years of experience in supplying and maintaining conveyor systems, machinery and equipment for the mining industry, our company is proud to provide our customers with highly qualified technicians, professional trainings in Japan, long experience in the maintenance and installation of conveyor belts, and enthusiastic and friendly customer service.