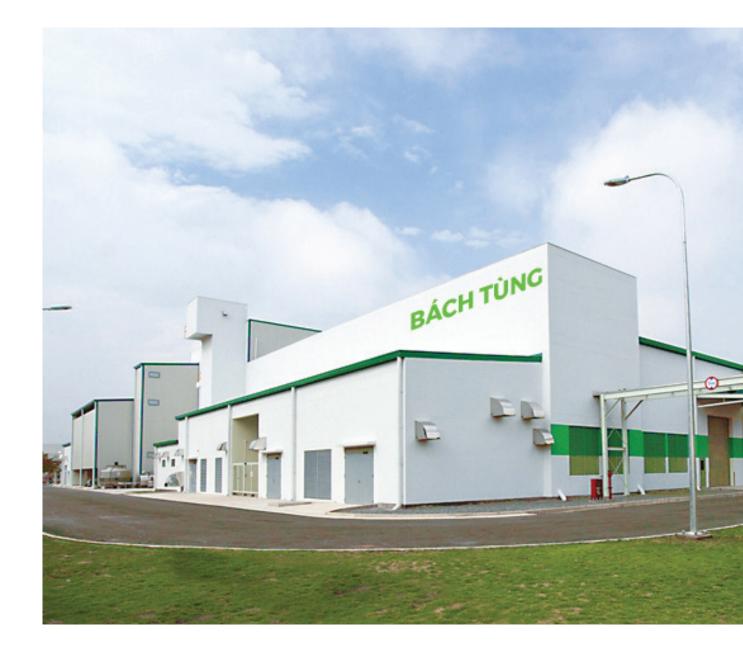

#### **Our factory**

Our production department works according to strict quality control standards. These standards apply all steps from input material, production process to final product. We are providing products with high quality, safety, bring satisfaction to our customers.

#### Scale production

- O With an area of 5000m2 including 2 workshops, located in the area with convenient transportation, the same system and equipment to produce the most modern to fit the nature of the special products.
- O Scale factory can produce about 2000 rollers of equipment per day.

#### Location

- O Factory 1: 302/1 Block 1A. An Phu ward. Thuan An town, Binh Duong province.
- O Factory 2: Hamlet 7, Nhi Thanh Commune, Thu Thua District, Long An District.

| NAME OF<br>EQUIPMENT        | QUANTITY | FUNCTION                   | CAPACITY        |
|-----------------------------|----------|----------------------------|-----------------|
| Press machine               | 5        | Stamping                   | 2000 units /day |
| Lathe                       | 4        | Pipe, core                 | 2000/day        |
| Saw machine                 | 2        | Cutting iron/steel         | 2000/day        |
| Plate machine               | 3        | Rubber conveyor<br>trimmed | 2000m/day       |
| Conveyor cutting machine    | 2        | Conveyor cutting           | 2000m/day       |
| Welder                      | 1        | Roller welding             | 2000 units /day |
| Steamed Pressing<br>machine | 1        | Roller set up              | 2000 units /day |