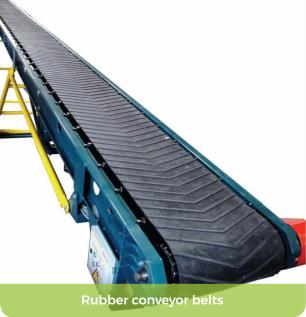

# **About Us**

Bach Tung Joint Stock Company was established in 1998. Through 20 years of establishment and development, the company is one of the leading enterprises specializing in manufacturing and supplying rubber conveyor belt, PVC, equipment, along with the best services, for the industry at home and abroad.

## **TYPICAL PRODUCTS**

Roller conveyor system