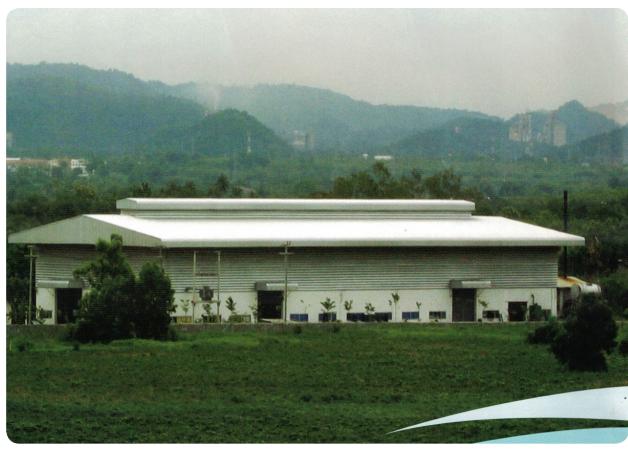

#### **Our factory**

Our production department works according to strict quality control standards. These standards apply all steps from input material, production process to final product. We are providing products with high quality, safety, bring satisfaction to our customers.

#### Scale production

- O With an area of 5000m2 including 2 workshops, located in the area with convenient transportation, the same system and equipment to produce the most modern to fit the nature of the special products.
- O Scale factory can produce about 2000 rollers of equipment per day.

#### Location

- O Factory 1: 302/1 Block 1A. An Phu ward. Thuan An town, Binh Duong province.
- O Factory 2: Hamlet 7, Nhi Thanh Commune, Thu Thua District, Long An District.

| NAME OF<br>EQUIPMENT        | QUANTITY | FUNCTION                   | CAPACITY        |
|-----------------------------|----------|----------------------------|-----------------|
| Press machine               | 5        | Stamping                   | 2000 units /day |
| Lathe                       | 4        | Pipe, core                 | 2000/day        |
| Saw machine                 | 2        | Cutting iron/steel         | 2000/day        |
| Plate machine               | 3        | Rubber conveyor<br>trimmed | 2000m/day       |
| Conveyor cutting machine    | 2        | Conveyor cutting           | 2000m/day       |
| Welder                      | 1        | Roller welding             | 2000 units /day |
| Steamed Pressing<br>machine | 1        | Roller set up              | 2000 units /day |