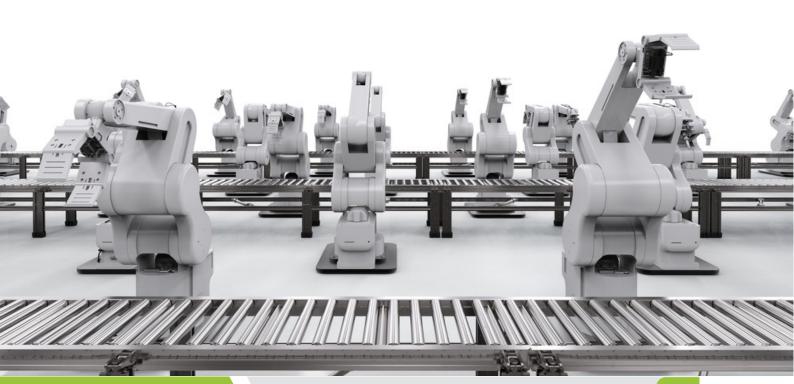

#### **PRODUCTION CAPACITY**

#### **Our factory**

Our production department works according to strict quality control standards. These standards apply all steps from input material, production process to final product. We are providing products with high quality, safety, bring satisfaction to our customers.

#### Scale production

- O With an area of 5000m2 including 2 workshops, located in the area with convenient transportation, the same system and equipment to produce the most modern to fit the nature of the special products.
- O Scale factory can produce about 2000 rollers of equipment per day.